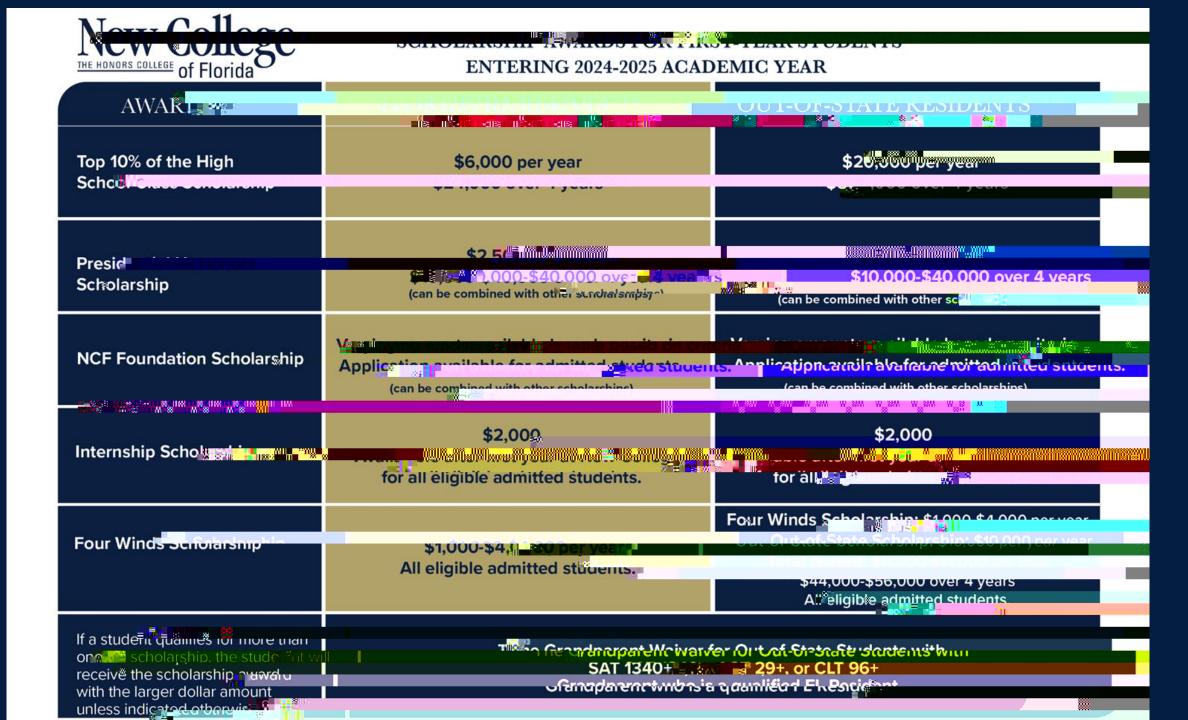

third variables. All 3 exams were commastered by the second mastered mastered by the second mastered by

PAPERS: All 3 papers were strongly and intractions of the abstracts and intractions and international intractions and international internations.

FIND FROJECT: Your final right and examined patterns of interpersonal similar littles in college student some secretaria. This was a logical extension of the literature you cited talk was good overall; you knew your material value expanded by a logical extension of the literature was and making the loop of the content of the literature was and making the loop of the literature with your audience.

OVERALL: The Well come was a paper and real extension of the control of the contr

Interpretations of Folk

Sarasota Bay





## • • • • • • • •





making such a diverse career in the law to crave new challenges.